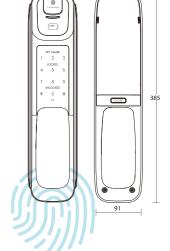

Door thickness for Installation: 50mm~100mm

Password registration: 4-12 digits, up to 4 nos. of passwords

User registration: 100 fingerprints Card registration: 100 RFID cards

Emergency Key: Mechanical key override

Voltage: DC 6V, 4 LR6 1.5V AA 4 Alkaline Batteries (Double set of batteries can

help to extend product's lifecycle)

Emergency Power: DC 9V, Alkaline Batteries (Not included in package)

Material: Outer - Al, Zn, ABS; Inner - Zn, ABS