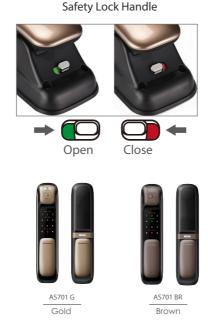

## Push/Pull Digital Lock AS701

AS701 is digital lock with push/pull function. These locks use convenient push/pull handle and high secure automatic motor lock body. The MP750 version has additional fingerprint reader to open the lock.

- Push/Pull lock with adjustable direction of handles to open door from inside or outside
- Improved security with selflocking mortise
- Supports opening of door with Fingerprints, RFID Cards, Passwords, Mechanical Keys,
- High resolution backlit keypad
- High voltage prevention system
- High temperature alarm
- Volume control and mute option
- Emergency power via 9V battery