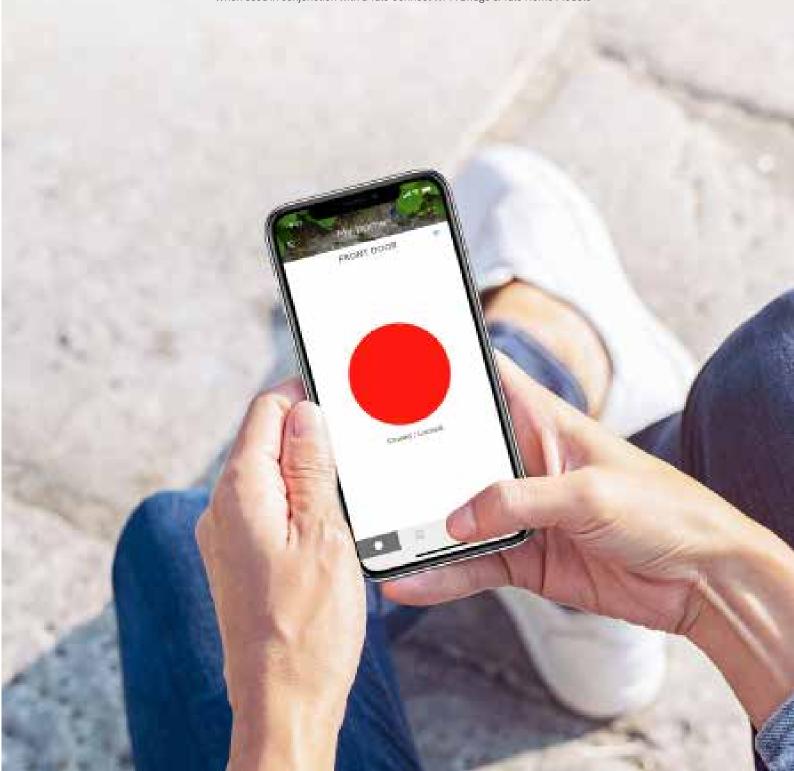

#### App control

Lock and unlock your door from your app, anywhere in the world.

## Grant entry from wherever you are with the Yale Home app

Remote access means you can let in family, friends and trusted visitors like the cleaner or the delivery driver – from anywhere – when Yale Smart Lock is paired with Yale Connect Wi-Fi Bridge. If someone forgets to lock when they leave, you can take care of it with the tap of a finger.