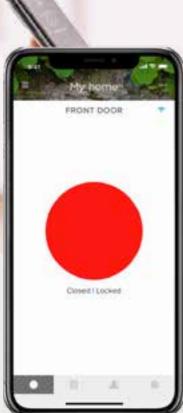

## DoorSense™ technology

The lock will check the status of the door and tells you if your door is securely closed and locked.