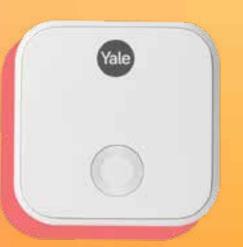

## Yale Connect Wi-Fi Bridge

For voice assistant functionality and remote access and control of your lock.

## Keep your **Monitor access** Control who Enable voice home secure from anywhere has access assistant Check if your door is Always know who is Let visitors in and out locked from anywhere coming and when when you aren't home