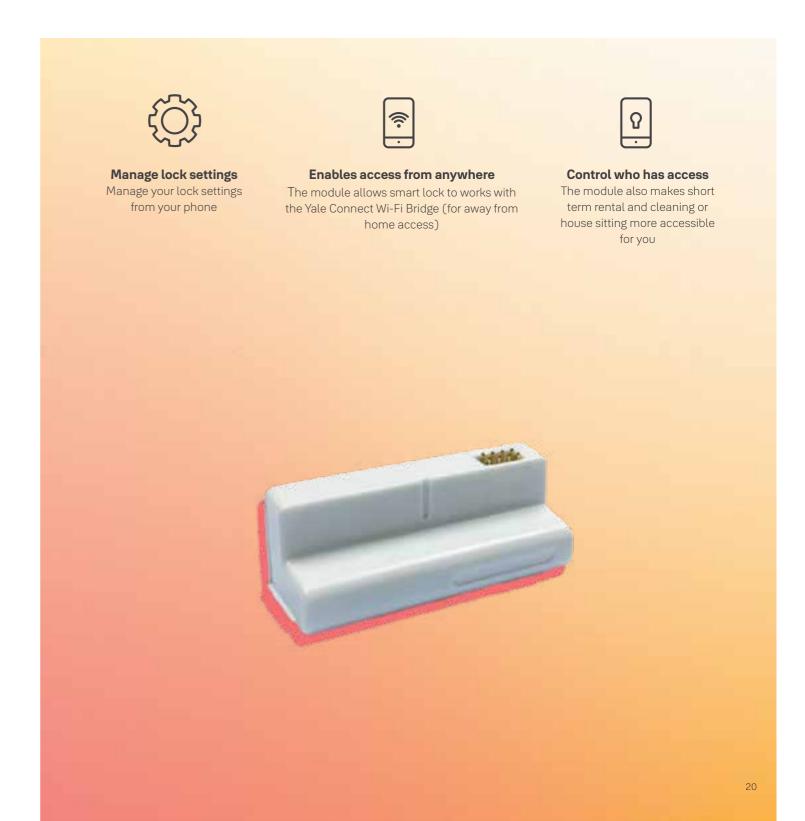

## Yale Home Module

Turn your lock into a smart lock.

See more Yale Smart Locks

visit to yalehome.com

Make your door smarter with a keyless door lock designed to secure and simplify your life. Sleek design combined with state-of-the-art technology.

The Yale Smart Lock is a secure door lock that allows you to lock and unlock your door – no matter where you are. Access keyless entry, see who's coming and when, grant virtual guest keys, and check whether the door is open or closed. Enjoy peace of mind, protected by the latest Yale Smart Lock with 180 years of security expertise built in.