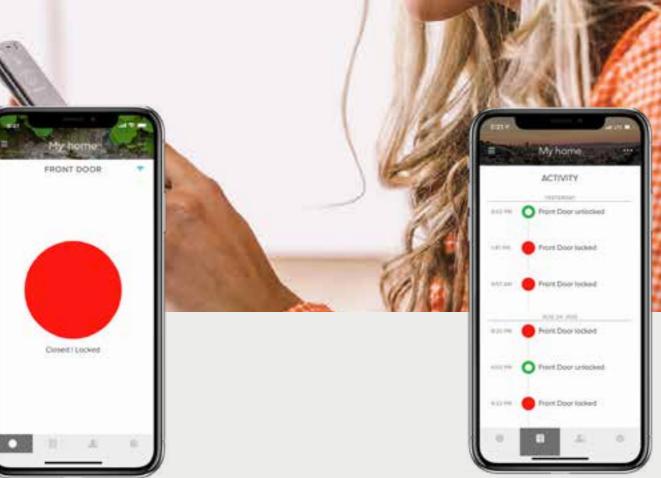

#### App control

Lock and unlock your door from your app, anywhere in the world.

## DoorSense™ technology

The lock will check the status of the door and tells you if your door is securely closed and locked.

## **Activity monitoring**

See who comes and when with the Activity Feed. Check who unlocked the door and if or when it was actually opened. Set-up alerts to notify when specific people arrive home.