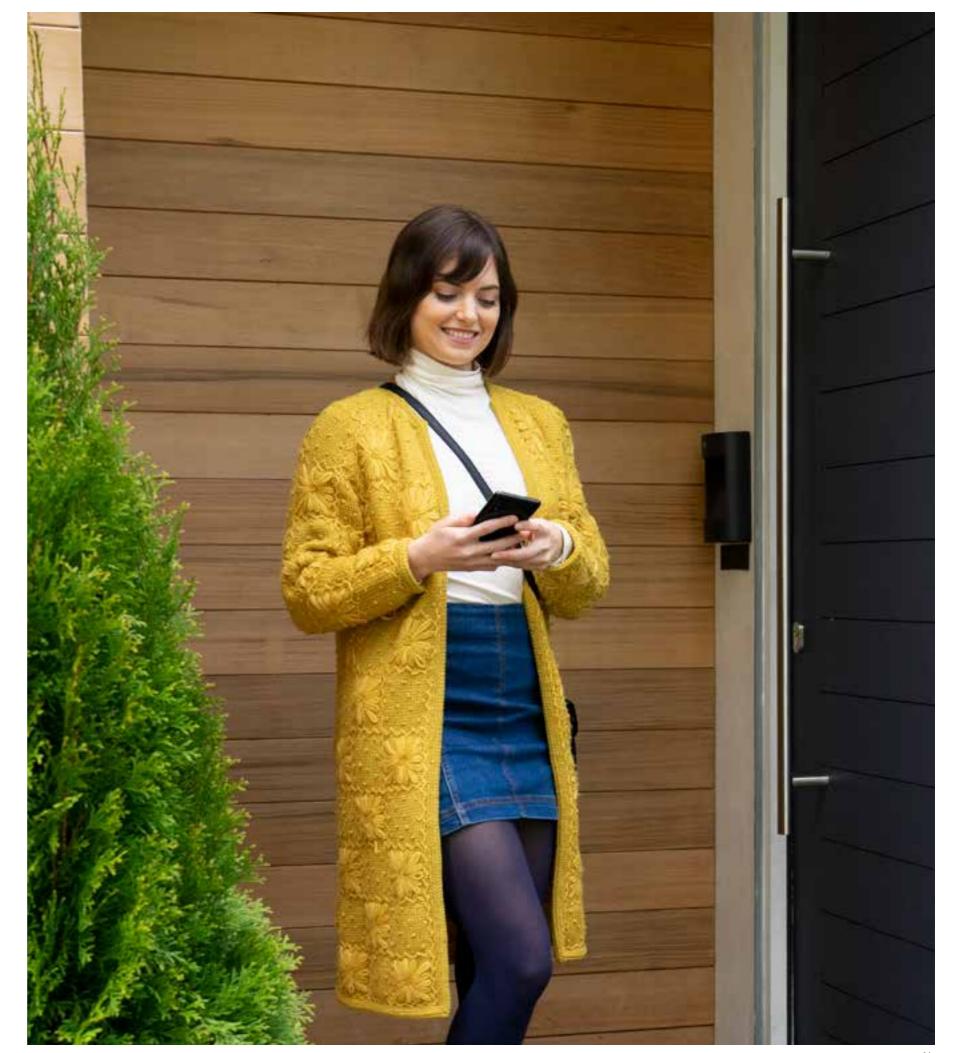

#### App control

Lock and unlock your door from your app, anywhere in the world.

# Auto-lock and unlock as you come and go

For peace of mind, the auto-lock feature can automatically lock your door when you leave for the day, either immediately after closing or after a set amount of time via the Yale Home app. When you return home and walk up to your door, Auto-unlock will then unlock it again thanks to geo-fencing, so you don't need to fumble around with keys.