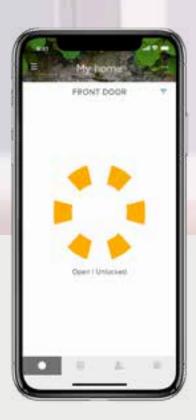

## DoorSense™ technology

The lock will check the status of the door and tells you if your door is securely closed and locked.