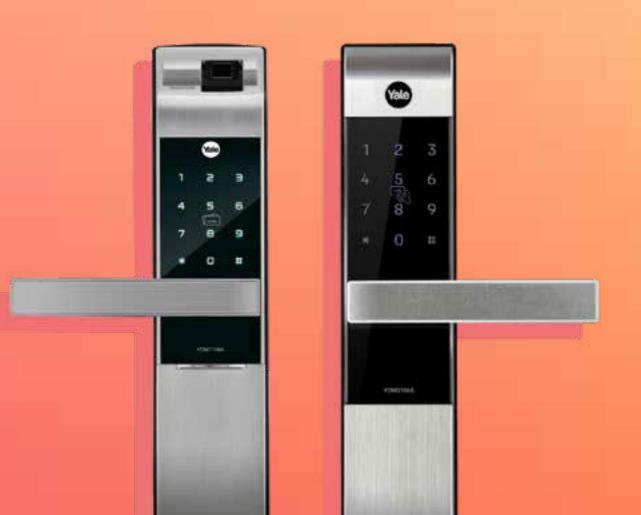

## Installing is a breeze

The Yale Smart Lock installation is easy without any hassle. Now, your front door look smart and elegant.

The Yale Smart Lock is a secure door lock that allows you to lock and unlock your door – no matter where you are. Access keyless entry, see who's coming and when, grant virtual guest keys, and check whether the door is open or closed. Enjoy peace of mind, protected by the latest Yale Smart Lock with 180 years of security expertise built in.