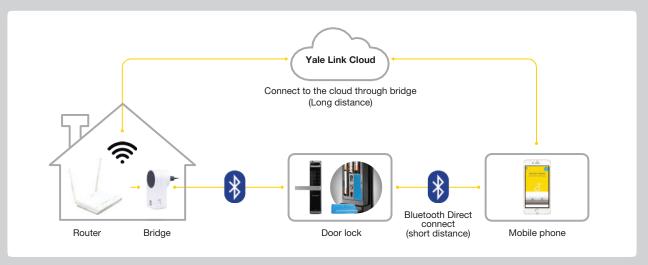

## Yale Link is,

Yale Link is an integrated security solution that controls the opening and closing of doors of the Yale Smart Lock through smartphone application and provides real-time monitoring of the status of smart door locks.

<sup>(\*</sup> In case of short distance, the door lock and the mobile phone application are connected directly via Bluetooth, and for long distances, it is connected via internet and Yale Link Bridge is available.)