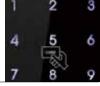

#### **Smart Keypad & Operation Status Notification**

Keypad can be seen only when you touch the screen with your palm. Whenever any operation is made, the keypad informs you what is happened through different alignment of the numbers.

#### **Fake PIN Code**

To prevent the PIN Code from being exposed, it allows you to enter Fake numbers before or after entering your PIN Code.