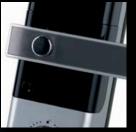

#### **Anti-Panic egress with Safety Handle**

For convenience and in case of emergency, the door is automatically unlocked whenever the inner lever handle is used. The safety handle will prevent children or large pets mistakenly open the door.