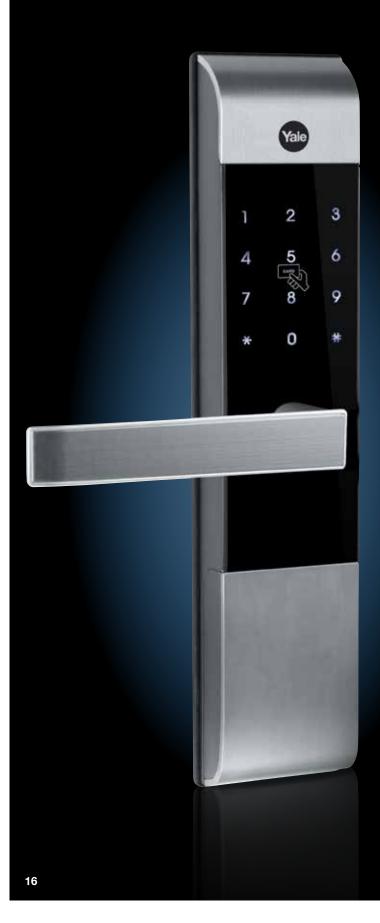

#### Reliable Convenient Safe

RFID Card & Touch Keypad

**Key Override** 

YDM3109 (Silver)

Front Body 27(D)X68.6(W)X306.6(H) mm Back Body 37(D)X72.8(W)X306.6(H) mm

#### **Multiple Access**

Yale YDM3109 has three access solutions, PIN Code, RFID card, Key override for your convenience.

#### **Smart Keypad & Operation Status Notification**

Keypad can be seen only when you touch the screen with your palm. Whenever any operation is made, the keypad informs you what is happened through different alignment of the numbers.