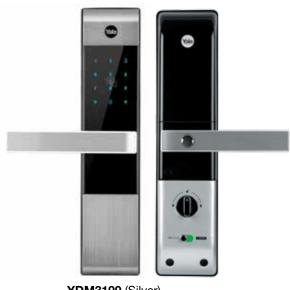

#### Reliable Convenient Safe

RFID Card & Touch Keypad

**Key Override** 

YDM3109 (Silver)

Front Body 27(D)X68.6(W)X306.6(H) mm Back Body 37(D)X72.8(W)X306.6(H) mm