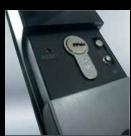

#### Reliable Convenient Safe

RFID Card & Touch Keypad

**Key Override** 

YDM3109 (Silver)

Front Body 27(D)X68.6(W)X306.6(H) mm Back Body 37(D)X72.8(W)X306.6(H) mm

#### **Mechanical Key Override**

For emergency, it can also be unlocked with a mechanical